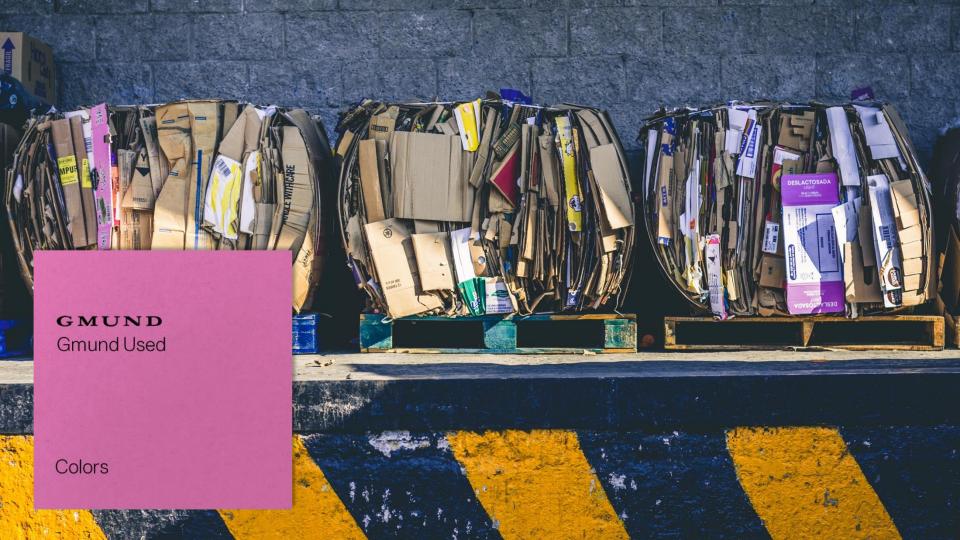

## Gmund Used Colors

- 10 Colors, 9 of which were completely newly developed
- strong colors with a deliberately dusty character for a shot of naturality
- partly deliberately undefined colors neither brown nor purple, neither grey nor green – therefore the color assignment of the names has been omitted
- surface: machine-smooth/matte