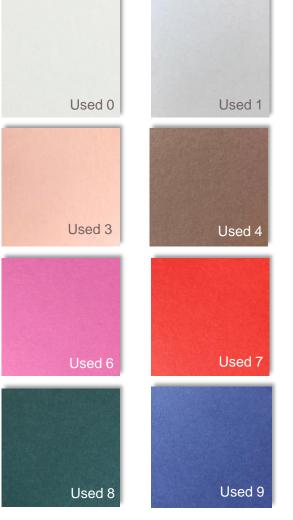

## Gmund Used Colors

- 10 Colors, 9 of which were completely newly developed
- strong colors with a deliberately dusty character for a shot of naturality
- partly deliberately undefined colors neither brown nor purple, neither grey nor green – therefore the color assignment of the names has been omitted
- surface: machine-smooth/matte