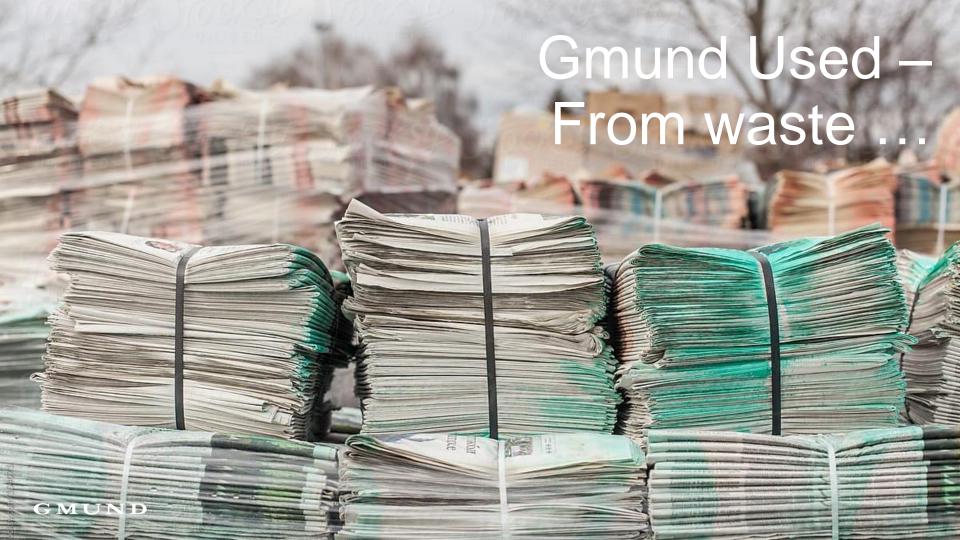

### Gmund Used The collection

The ecological paper with history: Gmund Used is made out of 100% used paper.

Combining vibrant new colors and solidity.

A collection which is the answer to all needs future papers require.

## Recycled paper from 100% used paper.