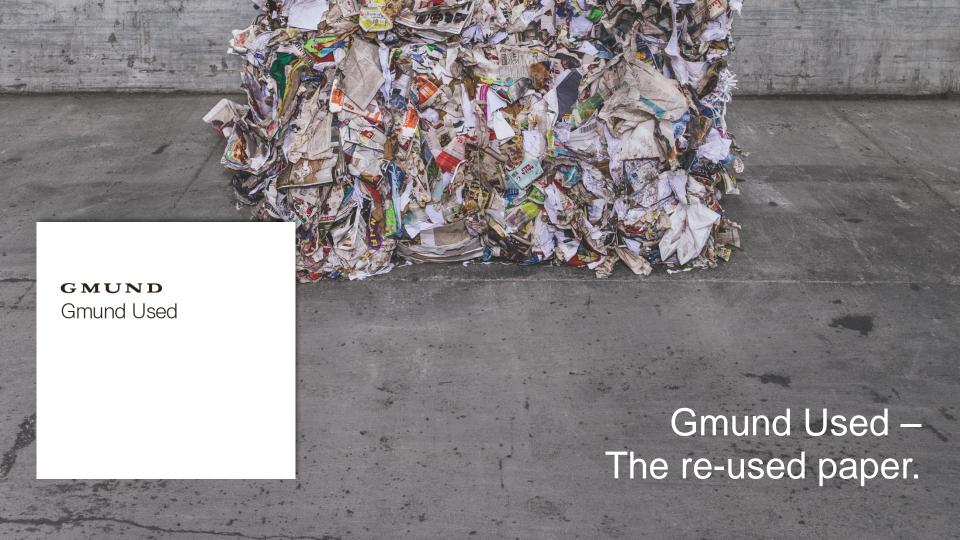

### Gmund Used The collection

The ecological paper with history: Gmund Used is made out of 100% used paper.

Combining vibrant new colors and solidity.

A collection which is the answer to all needs future papers require.

## Recycled paper from 100% used paper.