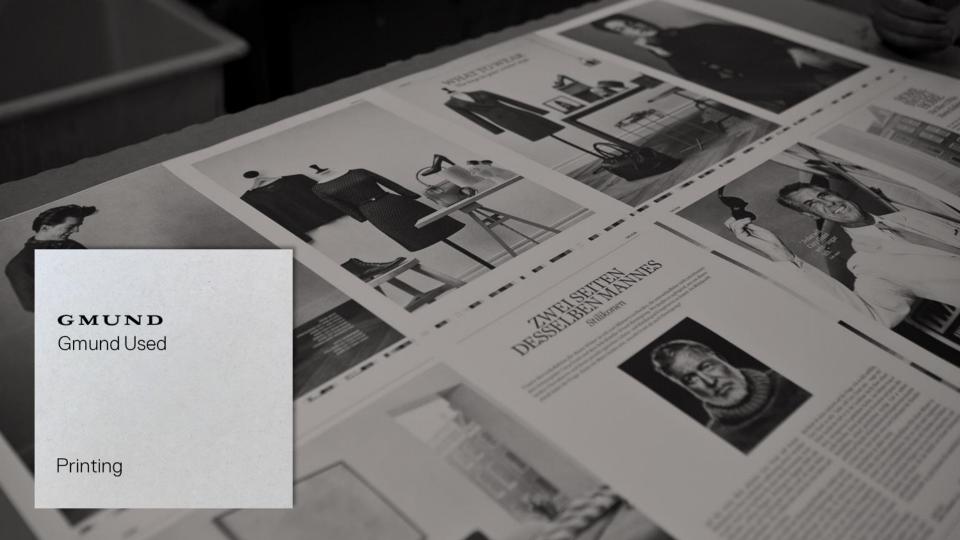

## Printing – anything works!

- Offset
- Letterpress
- Silk-screen printing
- Blind embossing
- Hot foil stamping
- Paper etching
- Die cutting