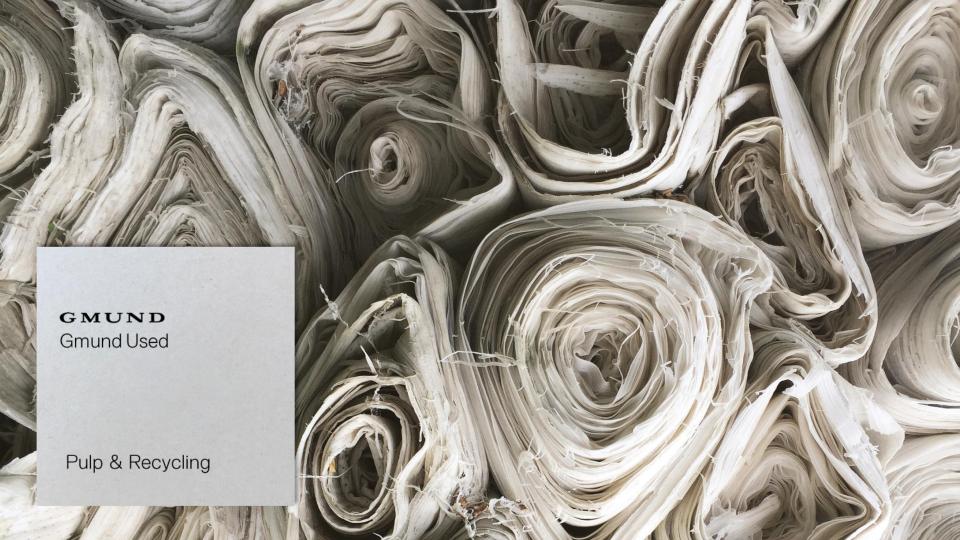

## Gmund Used Pulp & Recycling Industry comparison

Recycling within Germany

paper: above 85%

plastic: appr. 30%

clothing: only 1 %

Usually recycling of plastic and clothing is downcycling: high-quality packaging gets turned into agricultural foils, trash bags, park benches or insulating materials.

When turning cutting waste or copy paper into colored designed Gmund paper you can speak about upcycling.

## Gmund Used Pulp & Recycling Industry comparison

A fresh paper fiber can be re-used up to 7 times. It lives by the regular incoming supply of fresh fiber paper and since the demand is very high the prices for recycled papers are mostly higher.